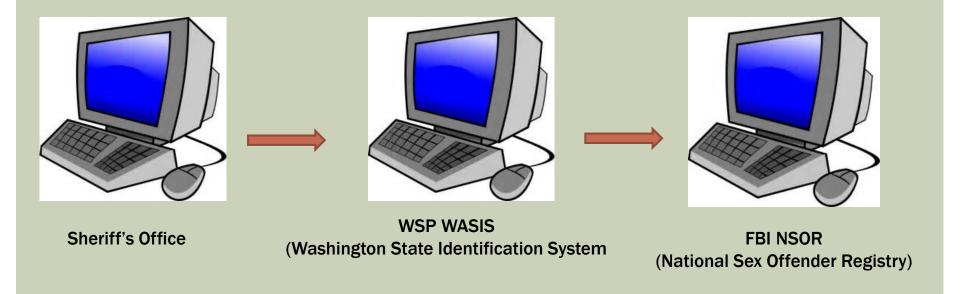

EX OFFENDER REGISTRATION LIKELY START DATE: 00/00/0000 NAME USED: OFFENDER, SEX DATE: 00/00/0000 CONTRIBUTING AGENCY: WA0110000 ST NAME: 123 MADE UP STREET FRANKLIN COUNTY SO ADDRESS2: PLACE OF CONVICTION: WALLA WALLA SEATTLE CITY: LOCAL CLASSIFICATION: UNKNOWN STATE: CONVICTION COUNTRY: US PRIMARY:00836 - RAPE OF A CHILD-3 ZIP CODE: 98104 LOCAL ID: 222222 DATE SUBMITTED: 00/00/0000 LIKELY START DATE: 00/00/0000

# NON-CONVICTION RAPsheet

Disseminated to criminal justice agencies or the subject of the record with a record review request.

RAPsheet displays last 24 months of address information.

# WSP RAPsheet (WASIS)

### Sex/Kidnapping Registration information is displayed on WSP RAPsheet



# CONVICTION RAPsheet

Disseminated to the public.

### **How SOR Information Is Transmitted**



### **Correction Notice**

| 11201011101                          | TION CORREC      | FFENDER<br>CTION NOTICE | SID#        | WSP USE        |  |  |
|--------------------------------------|------------------|-------------------------|-------------|----------------|--|--|
| Date:                                |                  |                         |             |                |  |  |
| SID No.:                             | FBI No: _        |                         | PCN:        | PCN:           |  |  |
| A - OFFENDER'S PERSON DET            | TAILS:           | INFORMATIO              | ON PREVIOU  | SLY SUBMITTED  |  |  |
| Subject                              |                  |                         |             |                |  |  |
| D